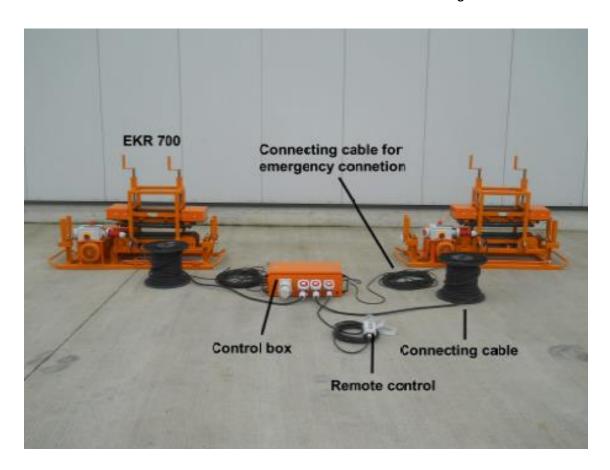

# **Technical Specification Sheet EKR 700 Main Control Box**

Description: EKR 700 caterpillar control box and a remote-control unit

| Туре:                                                                                             | EKR700                       |
|---------------------------------------------------------------------------------------------------|------------------------------|
| Cable diameter:                                                                                   | 30 – 150mm                   |
| Speed:                                                                                            | 0 – 10Mtr min                |
| Power:                                                                                            | Electric 3phase 415v         |
| Drive Power:                                                                                      | 1.5kW                        |
| Pushing force:                                                                                    | 700Kgs (per unit)            |
| Dimensions:                                                                                       | 1700 x 550 x 930mm           |
| Weight:                                                                                           | 185Kgs (standard model only) |
| Each pod of pushers require one control box, min 30mtr connecting cables and e-stop leads. Longer |                              |