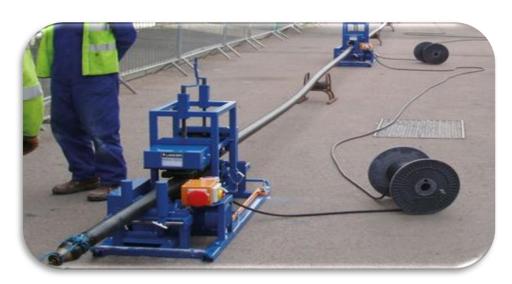

#### **Description:**

With a compact design this electric cable pusher is designed for laying cables in open trenches, ducts or tunnels for new installations.

| Туре:                                                                                             | EKR700                       |
|---------------------------------------------------------------------------------------------------|------------------------------|
| Cable diameter:                                                                                   | 30 – 150mm                   |
| Speed:                                                                                            | 0 – 10Mtr min                |
| Power:                                                                                            | Electric 3phase 415v         |
| Drive Power:                                                                                      | 1.5kW                        |
| Pushing force:                                                                                    | 700Kgs (per unit)            |
| Dimensions:                                                                                       | 1700 x 550 x 930mm           |
| Weight:                                                                                           | 185Kgs (standard model only) |
| Each pod of pushers require one control box, min 30mtr connecting cables and e-stop leads. Longer |                              |