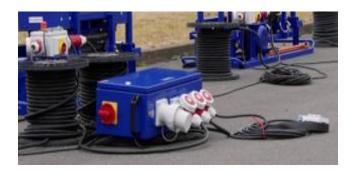

# **Technical Specification Sheet EKR 700 Main Control Box**

Description: EKR 700 caterpillar control box and a remote-control unit