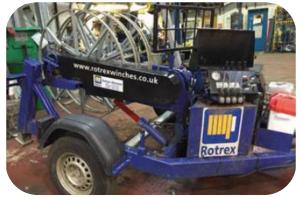

## **Technical Specification Sheet**

**Rotrex Sahlins 902 – Powered Reeler** 

**Description:** 

The Sahlins 902 overhead line winch is a versatile hydraulic drum winch that can be used for a variety of site applications. The main application for this type winch is for the installation and reconductoring of overhead line power cable, but I can also be used for assisted pay out of mains cable for underground cable installation and re-reeling of new and redundant cables.

| Power Source:      | Petrol                |
|--------------------|-----------------------|
| Line Pull:         | 3000KGs               |
| Line Speed:        | 0 – 100m/min variable |
| Weight:            | 800kg                 |
| Max Drum Width:    | 1050mm                |
| Max Drum Diameter: | 1800mm                |
| Length:            | 3200mm                |
| Width:             | 2350mm                |
| Height:            | 1500mm                |
| Safety:            | Fail safe brake       |