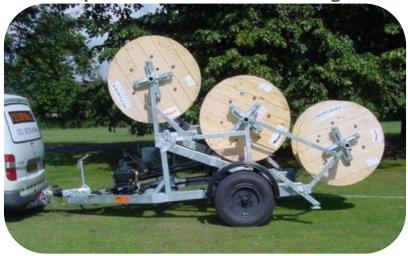

## **Technical Specification Sheet**

**Triple Cable Drum Trailer 600Kgs** 

**Description:** 

Triple drum cable drum trailer can be used to carry 1, 2 or 3 drums for use on overhead cable installations.

Specification:

| Payload:                         | 3 x 600KGs per drum (Max)         |
|----------------------------------|-----------------------------------|
| Gross Vehicle Weight:            | 2600KGs                           |
| Max Coil Width:                  | 1000mm                            |
| Max Coil Outside Diameter:       | 1000mm                            |
| Min Coil Inside Diameter:        | N/A                               |
| Unladen Weight:                  | 800KGs                            |
| Trailer Length:                  | 3900mm                            |
| Trailer Width:                   | 2200mm                            |
| Overall Height c/w Largest Coil: | 2800mm – (Height Unloaded 2300mm) |
| Braking System:                  | Overrun, Auto Reverse.            |